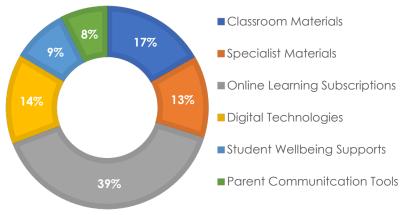

## HOW DOES MY CONTRIBIUTION SUPPORT THE SCHOOL?

With a contribution of \$177.50 students in grades 3 - 6 will be provided with a digital device to take home each night including weekends, and school holidays. Accidental Insurance and Technical Support Included for the full year